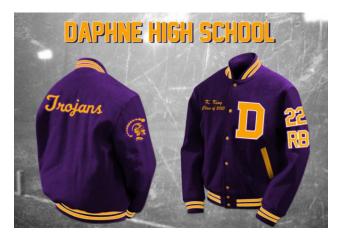

Letter Jacket pricing includes the block **D** award letter with sports insert(s) on front left chest, double line embroidery on front right chest with name and year date, *Trojans or Last Name* script back patch. Additional patches can be added below.